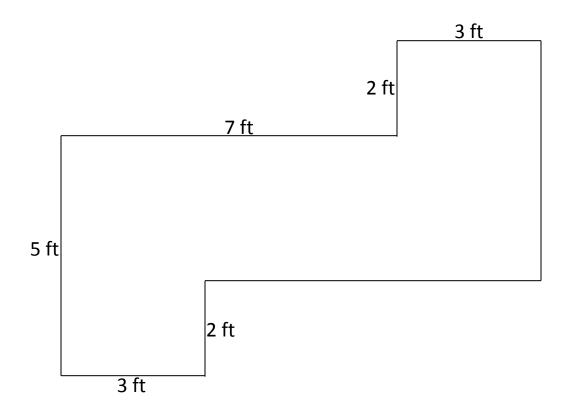

## Dig Math (problem two)

Your archaeological team has discovered an ancient artifact! The next step is to excavate the area around the artifact. Your team needs you to prepare the dig site. The first thing you need to do is protect the site by placing stakes around the outside and rope around the perimeter. Then you need to cover the site with tarp.

| How many feet of rope will you need to enclose the dig site? |             |
|--------------------------------------------------------------|-------------|
|                                                              | Show your   |
|                                                              |             |
| How many square feet of tarp do you need to cover the site?  | work below! |
| How many square feet of tarp do you need to cover the site?  | WORK DEIOW: |